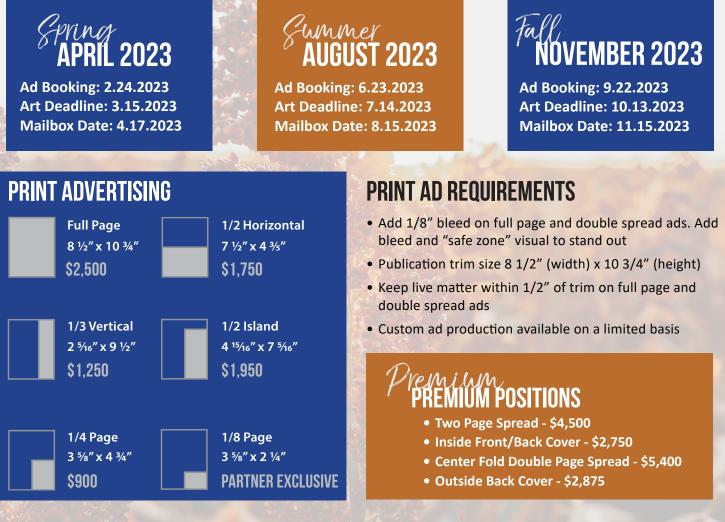

## SORGHUM GROWER READERSHIP

**96 PERCENT OF SORGHUM FARMERS STRONGLY AGREE OR AGREE SORGHUM** GROWER MAGAZINE PROVIDES VALUABLE INFORMATION APPROXIMATELY 23,000 PEOPLE SORCHUM PRODUCERS | RESEARCHERS | EXTENSION |

ETHANOL INDUSTRY | INDUSTRY PARTNERS | ELEVATOR

READ SORGHUM GROWER MAGAZINE Cover to cover or UP to 30 minutes

Sales: jamaca@sorghumgrowers.com | Creative: jennifer@sorghumgrowers.com | Office: 806.749.3478 Submit your ad request and artwork online at: SorghumGrowers.com/advertise

NATIONAL SORGHUM PRODUCERS







## STANDARD PLACEMENT ROTATIONS: \$250 PER MONTH FOR ONE YEAR Advertisements will rotate throughout the online magazine section of our website.

## **AD SPECIFICATIONS**

## Please submit all sizes for digital ads:

1940px (width) x 180px (height) 1940px (width